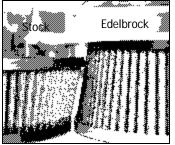

## **Description:**

This Edelbrock High-Flow Air Cleaner Element is designed to supply increased air flow for modified engines using the Edelbrock Power Package for Twin Cam EFI engines. It is 1/2" taller than the stock air cleaner, and also requires the use of an 8" air cleaner cover (not supplied).

Kit Contents:

Description Qty.

- Air Cleaner Flement
- 3 Set Screws (Allen Head)
- 1/4" I.D. x 1/2" Spacers
- 3 1/4" Washers
- 3 1/4" Nylon Lock Nuts

The Edelbrock High-Note: Flow Air Cleaner is 1/2" taller than stock. The taper is reversed, which will require the use of an 8" air cleaner cover.